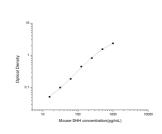

## **PRODUCT PROPERTIES**

 Detection
 Colormetric

 Sensitivity
 9.38pg/mL

 Detection
 15.63~1000pg/mL

 Limit
 3.5h

 Storage
 If unopened the kit may be stored at 2-8 °C for up to 1 month. If the kit will not be used within 1 month, store the components expansion according to the component table in the manual.