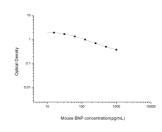

## Mouse BNP (Brain Natriuretic Peptide) Competitive ELISA Kit (STJE0004339) STJE0004339

## **GENERAL INFORMATION**

 Product
 Kits

 Type
 Type

 Short
 This BNP Competitive ELISA Kit is an in-vitro enzyme-linked immunosorbent assay for the measurement of samples in mouse cell culture supernatant, serum and plasma (EDTA, citrate, heparin).

 Applications
 ELISA

 Nouse

## **PRODUCT PROPERTIES**

## TARGET INFORMATION

Sample Serum, plasma and other biological fluids Types Gene Symbol Uniprot ID



This product is suitable for in-vitro studies under the RESEARCH USE ONLY [RUO] licence. This product must not be used as for diagnostic or other medical purposes. St John's Laboratory Ltd, Knowledge Dock Business Centre, University Way, London, E16 2RD | Tel: 0208 223 3081