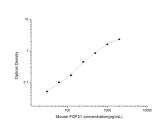

## **GENERAL INFORMATION**

 
 Product Type
 Kits

 Short
 This FGF21 Sandwich ELISA Kit is an in-vitro enzyme-linked immunosorbent assay for the measurement of samples in mouse cell

 Description
 culture supernatant, serum and plasma (EDTA, citrate, heparin).