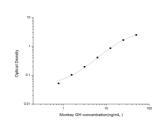

## **GENERAL INFORMATION**

Product Kits Type Short This

 Short
 This GH1 Sandwich ELISA Kit is an in-vitro enzyme-linked immunosorbent assay for the measurement of samples in monkey cell culture supernatant, serum and plasma (EDTA, citrate, heparin).