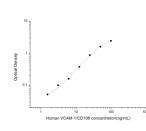

## Product Kits

Type
Short
This VCAM-1/CD106 Sandwich ELISA Kit is an in-vitro enzyme-linked immunosorbent assay for the measurement of samples in human
cell culture supernatant, serum and plasma (EDTA, citrate, heparin).
Applications
ELISA
Reactivity
Human