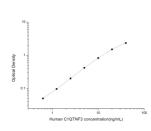

#### Product Kits

Type Short This C1QTNF3 Sandwich ELISA Kit is an in-vitro enzyme-linked immunosorbent assay for the measurement of samples in human cell Description culture supernatant, serum and plasma (EDTA, citrate, heparin).