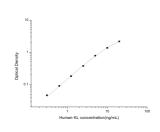

## Human KL (Klotho) Sandwich ELISA Kit (STJE0003848) STJE0003848

## **GENERAL INFORMATION**

Product Kits Type

 Short
 This KL Sandwich ELISA Kit is an in-vitro enzyme-linked immunosorbent assay for the measurement of samples in human cell culture supernatant, serum and plasma (EDTA, citrate, heparin).

 Applications
 ELISA

 Reactivity
 Human

## **PRODUCT PROPERTIES**

## TARGET INFORMATION





This product is suitable for in-vitro studies under the RESEARCH USE ONLY [RUO] licence. This product must not be used as for diagnostic or other medical purposes. St John's Laboratory Ltd, Knowledge Dock Business Centre, University Way, London, E16 2RD | Tel: 0208 223 3081