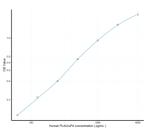

## **PRODUCT PROPERTIES**

 Detection
 Colormetric

 Sensitivity
 37.5pg/mL

 Detection
 62.5~4000pg/mL

 Limit
 3.5h

 Storage
 If unopened the kit may be stored at 2-8 °C for up to 1 month. If the kit will not be used within 1 month, store the components exparately, according to the component table in the manual.