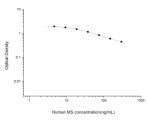

## Human MS (Melatonin Sulfate) Competitive ELISA Kit (STJE0003190) STJE0003190

## **GENERAL INFORMATION**

Product Kits Type Short This

 Short
 This MS Competitive ELISA Kit is an in-vitro enzyme-linked immunosorbent assay for the measurement of samples in human cell culture supernatant, serum and plasma (EDTA, citrate, heparin).

 Applications
 ELISA

 Reactivity
 Human

## **PRODUCT PROPERTIES**

## TARGET INFORMATION

Sample Serum, plasma and other biological fluids Types Gene Symbol Uniprot ID



This product is suitable for in-vitro studies under the RESEARCH USE ONLY [RUO] licence. This product must not be used as for diagnostic or other medical purposes. St John's Laboratory Ltd, Knowledge Dock Business Centre, University Way, London, E16 2RD | Tel: 0208 223 3081