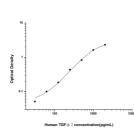

#### Product Kits

 Type

 Short
 This TGFB2 Sandwich ELISA Kit is an in-vitro enzyme-linked immunosorbent assay for the measurement of samples in human cell

 Description
 culture supernatant, serum and plasma (EDTA, citrate, heparin).