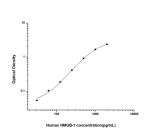

## **GENERAL INFORMATION**

 Product
 Kits

 Type
 Type

 Short
 This HMGB1 Sandwich ELISA Kit is an in-vitro enzyme-linked immunosorbent assay for the measurement of samples in human cell

 Description
 culture supernatant, serum and plasma (EDTA, citrate, heparin).