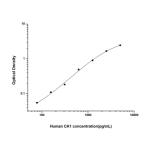

## **PRODUCT PROPERTIES**

 Detection
 Colormetric

 Sensitivity
 46.88pg/mL

 Detection
 78.13~5000pg/mL

 Limit
 3.5h

 Storage
 If unopened the kit may be stored at 2-8 °C for up to 1 month. If the kit will not be used within 1 month, store the component table in the manual.