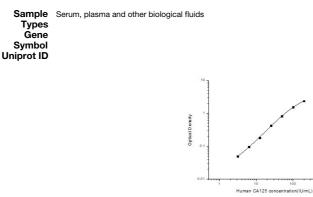

## **GENERAL INFORMATION**

 Product
 Kits

 Type
 This CA125 Sandwich ELISA Kit is an in-vitro enzyme-linked immunosorbent assay for the measurement of samples in human cell

 Description
 culture supernatant, serum and plasma (EDTA, citrate, heparin).

 Applications
 ELISA

 Human
 Human