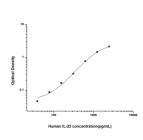

## **PRODUCT PROPERTIES**

 Detection
 Colormetric

 Sensitivity
 23.44pg/mL

 Detection
 39.06~2500pg/mL

 Limit
 3.5h

 Storage
 If unopened the kit may be stored at 2-8 °C for up to 1 month. If the kit will not be used within 1 month, store the components expansion of the component table in the manual.