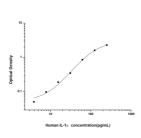

## **PRODUCT PROPERTIES**

 Detection
 Colormetric

 Sensitivity
 2.35pg/mL

 Detection
 3.91~250pg/mL

 Limit
 3.5h

 Storage
 If unopened the kit may be stored at 2-8 °C for up to 1 month. If the kit will not be used within 1 month, store the components expansion according to the component table in the manual.