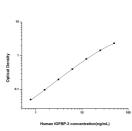

## Product Kits

Type Short This IGFBP3 Sandwich ELISA Kit is an in-vitro enzyme-linked immunosorbent assay for the measurement of samples in human cell Description culture supernatant, serum and plasma (EDTA, citrate, heparin). Applications ELISA Reactivity Human