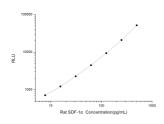

## **PRODUCT PROPERTIES**

| Detection<br>Sensitivity | Chemiluminescence<br>4 69pg/ml                                                                                                                                                              |
|--------------------------|---------------------------------------------------------------------------------------------------------------------------------------------------------------------------------------------|
| Detection                | 7.81~500pg/mL                                                                                                                                                                               |
| Limit<br>Assay Time      | 3.5h                                                                                                                                                                                        |
|                          | If unopened the kit may be stored at 2-8 °C for up to 1 month. If the kit will not be used within 1 month, store the components separately, according to the component table in the manual. |
|                          | FOR RESEARCH USE ONLY (RUO).                                                                                                                                                                |