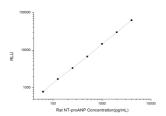

## **PRODUCT PROPERTIES**

**Detection** Chemiluminescence Sensitivity 37.5pg/mL Detection 62.5~4000pg/mL Limit

Assay Time 3.5h

Storage If unopened the kit may be stored at 2-8 °C for up to 1 month. If the kit will not be used within 1 month, store the components