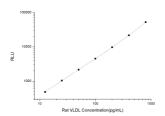

## **PRODUCT PROPERTIES**

**Detection** Chemiluminescence Sensitivity 7.5pg/mL Detection 12.5~800pg/mL Limit Assay Time 3.5h

Storage If unopened the kit may be stored at 2-8 °C for up to 1 month. If the kit will not be used within 1 month, store the components