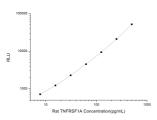

## Product Kits

Short This Description Applications CLIA Reactivity Rat

Type Short This rat TNFRSF1A kit is a highly sensitive in-vitro chemiluminescent immunoassay for the measurement of trace amounts of analytes. ription ations CLIA