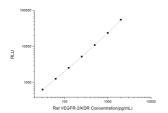

## PRODUCT PROPERTIES

Detection Chemiluminescence Sensitivity 18.75pg/mL Detection 31.25~2000pg/mL Limit

Assay Time 3.5h

Storage If unopened the kit may be stored at 2-8 °C for up to 1 month. If the kit will not be used within 1 month, store the components