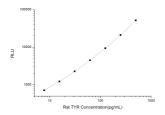

## **PRODUCT PROPERTIES**

**Detection** Chemiluminescence Sensitivity 4.69pg/mL Detection 7.81~500pg/mL Limit

Assay Time 3.5h

Storage If unopened the kit may be stored at 2-8 °C for up to 1 month. If the kit will not be used within 1 month, store the components separately, according to the component table in the manual.