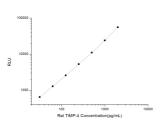

. Reactivity Rat

PRODUCT PROPERTIES

 Detection
 Chemiluminescence

 Sensitivity
 18.75pg/mL

 Detection
 31.25~2000pg/mL

 Limit
 3.5

 Assay Time
 3.5h

 Storage
 If unopened the kit may be stored at 2-8 °C for up to 1 month. If the kit will not be used within 1 month, store the component table in the manual.