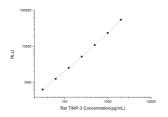

## **PRODUCT PROPERTIES**

**Detection** Chemiluminescence Sensitivity 18.75pg/mL Detection 31.25~2000pg/mL Limit

Assay Time 3.5h

Storage If unopened the kit may be stored at 2-8 °C for up to 1 month. If the kit will not be used within 1 month, store the components