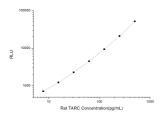

## **PRODUCT PROPERTIES**

**Detection** Chemiluminescence Sensitivity 4.69pg/mL Detection 7.81~500pg/mL Limit

Assay Time 3.5h

Storage If unopened the kit may be stored at 2-8 °C for up to 1 month. If the kit will not be used within 1 month, store the components