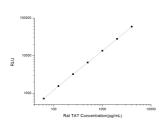

### **PRODUCT PROPERTIES**

| Detection   | Chemiluminescence                                                                                                               |
|-------------|---------------------------------------------------------------------------------------------------------------------------------|
| Sensitivity | 37.5pg/mL                                                                                                                       |
| Detection   | 62.5~4000pg/mL                                                                                                                  |
| Limit       |                                                                                                                                 |
| Assay Time  | 3.5h                                                                                                                            |
| Storage     | If unopened the kit may be stored at 2-8 °C for up to 1 month. If the kit will not be used within 1 month, store the components |
| Instruction | separately, according to the component table in the manual.                                                                     |
| Note        | FOR RESEARCH USE ONLY (RUO).                                                                                                    |
|             |                                                                                                                                 |