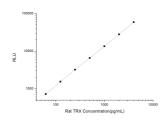

## **PRODUCT PROPERTIES**

Detection Chemiluminescence Sensitivity 37.5pg/mL Detection 62.5~4000pg/mL Limit Assay Time 3.5h 
 Storage Instruction
 If unopened the kit may be stored at 2-8 °C for up to 1 month. If the kit will not be used within 1 month, store the components separately, according to the component table in the manual.