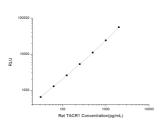

### **PRODUCT PROPERTIES**

| Detection   | Chemiluminescence                                                                                                               |
|-------------|---------------------------------------------------------------------------------------------------------------------------------|
| Sensitivity | 18.75pg/mL                                                                                                                      |
| Detection   | 31.25~2000pg/mL                                                                                                                 |
| Limit       |                                                                                                                                 |
| Assay Time  | 3.5h                                                                                                                            |
| Storage     | If unopened the kit may be stored at 2-8 °C for up to 1 month. If the kit will not be used within 1 month, store the components |
| Instruction | separately, according to the component table in the manual.                                                                     |
|             | FOR RESEARCH USE ONLY (RUO).                                                                                                    |
|             |                                                                                                                                 |