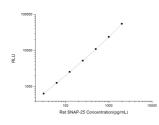

## **PRODUCT PROPERTIES**

| Detection   | Chemiluminescence                                                                                                               |
|-------------|---------------------------------------------------------------------------------------------------------------------------------|
| Sensitivity | 18.75pg/mL                                                                                                                      |
| Detection   | 31.25~2000pg/mL                                                                                                                 |
| Limit       |                                                                                                                                 |
| Assay Time  | 3.5h                                                                                                                            |
| Storage     | If unopened the kit may be stored at 2-8 °C for up to 1 month. If the kit will not be used within 1 month, store the components |
| Instruction | separately, according to the component table in the manual.                                                                     |
| Note        | FOR RESEARCH USE ONLY (RUO).                                                                                                    |
|             |                                                                                                                                 |