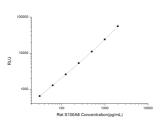

## **PRODUCT PROPERTIES**

Detection Chemiluminescence Sensitivity 18.75pg/mL Detection 31.25~2000pg/mL Limit Assay Time 3.5h Storage If unopened the kit may be stored at 2-8 °C for up to 1 month. If the kit will not be used within 1 month, store the components 
 Instruction
 separately, according to the component table in the manual.