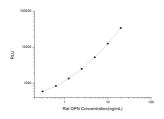

## **PRODUCT PROPERTIES**

**Detection** Chemiluminescence Sensitivity 0.19ng/mL Detection 0.31~20ng/mL Limit

Assay Time 3.5h

Storage If unopened the kit may be stored at 2-8 °C for up to 1 month. If the kit will not be used within 1 month, store the components