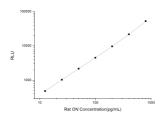

## **PRODUCT PROPERTIES**

**Detection** Chemiluminescence Sensitivity 7.5pg/mL Detection 12.5~800pg/mL Limit

Assay Time 3.5h

Storage If unopened the kit may be stored at 2-8 °C for up to 1 month. If the kit will not be used within 1 month, store the components separately, according to the component table in the manual.