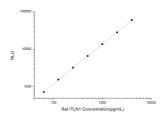

## **PRODUCT PROPERTIES**

**Detection** Chemiluminescence Sensitivity 37.5pg/mL Detection 62.5~4000pg/mL

Limit

Assay Time 3.5h

Storage If unopened the kit may be stored at 2-8 °C for up to 1 month. If the kit will not be used within 1 month, store the components separately, according to the component table in the manual.