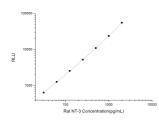

## PRODUCT PROPERTIES

 Detection
 Chemiluminescence

 Sensitivity
 18.75pg/mL

 Detection
 31.25~2000pg/mL

 Limit
 3.5h

 Storage
 If unopened the kit may be stored at 2-8 °C for up to 1 month. If the kit will not be used within 1 month, store the components exparately, according to the component table in the manual.