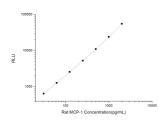

## **PRODUCT PROPERTIES**

| Detection   | Chemiluminescence                                                                                                               |
|-------------|---------------------------------------------------------------------------------------------------------------------------------|
| Sensitivity | 18.75pg/mL                                                                                                                      |
| Detection   | 31.25~2000pg/mL                                                                                                                 |
| Limit       |                                                                                                                                 |
| Assay Time  | 3.5h                                                                                                                            |
| Storage     | If unopened the kit may be stored at 2-8 °C for up to 1 month. If the kit will not be used within 1 month, store the components |
| Instruction | separately, according to the component table in the manual.                                                                     |
|             | FOR RESEARCH USE ONLY (RUO).                                                                                                    |
|             |                                                                                                                                 |