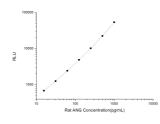

## **PRODUCT PROPERTIES**

 Detection
 Chemilluminescence

 Sensitivity
 9.38pg/mL

 Detection
 15.63~1000pg/mL

 Limit
 3.5m

 Assay Time
 3.5h

 Storage
 If unopened the kit may be stored at 2-8 °C for up to 1 month. If the kit will not be used within 1 month, store the components separately, according to the component table in the manual.