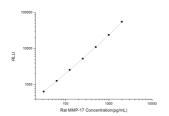

## **PRODUCT PROPERTIES**

**Detection** Chemiluminescence Sensitivity 18.75pg/mL Detection 31.25~2000pg/mL Limit

Assay Time 3.5h

Storage If unopened the kit may be stored at 2-8 °C for up to 1 month. If the kit will not be used within 1 month, store the components separately, according to the component table in the manual.