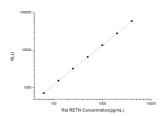

## **PRODUCT PROPERTIES**

**Detection** Chemiluminescence Sensitivity 37.5pg/mL Detection 62.5~4000pg/mL Limit

Assay Time 3.5h

Storage If unopened the kit may be stored at 2-8 °C for up to 1 month. If the kit will not be used within 1 month, store the components separately, according to the component table in the manual.