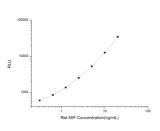

## **PRODUCT PROPERTIES**

| Detection   | Chemiluminescence                                                                                                               |
|-------------|---------------------------------------------------------------------------------------------------------------------------------|
| Sensitivity | 0.19ng/mL                                                                                                                       |
| Detection   | 0.31~20ng/mL                                                                                                                    |
| Limit       |                                                                                                                                 |
| Assay Time  | 3.5h                                                                                                                            |
| Storage     | If unopened the kit may be stored at 2-8 °C for up to 1 month. If the kit will not be used within 1 month, store the components |
| Instruction | separately, according to the component table in the manual.                                                                     |
| Note        | FOR RESEARCH USE ONLY (RUO).                                                                                                    |
|             |                                                                                                                                 |