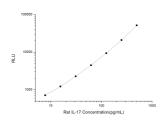

## **PRODUCT PROPERTIES**

 Detection
 Chemiluminescence

 Sensitivity
 4.69pg/mL

 Detection
 7.81~500pg/mL

 Limit
 3.5h

 Assay Time
 3.5h

 Instruction
 FOR RESEARCH USE ONLY (RUO).