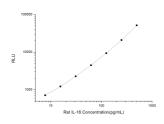

## **PRODUCT PROPERTIES**

 Detection
 Chemilluminescence

 Sensitivity
 4.69pg/mL

 Detection
 7.81~500pg/mL

 Limit
 3.5h

 Assay Time
 3.5h

 Istruction
 FOR RESEARCH USE ONLY (RUO).