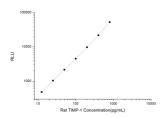

## **PRODUCT PROPERTIES**

**Detection** Chemiluminescence Sensitivity 7.5pg/mL Detection 12.5~800pg/mL Limit

Assay Time 3.5h

Storage If unopened the kit may be stored at 2-8 °C for up to 1 month. If the kit will not be used within 1 month, store the components