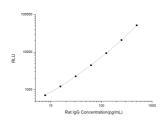

## **PRODUCT PROPERTIES**

 Detection
 Chemiluminescence

 Sensitivity
 4.69pg/mL

 Detection
 7.81~500pg/mL

 Limit
 3.5h

 Assay Time
 3.5h

 Instruction
 FOR RESEARCH USE ONLY (RUO).