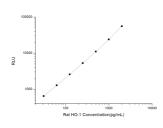

## Rat HO1 (Heme Oxygenase 1) CLIA Kit (STJC0001724) STJC0001724

## **GENERAL INFORMATION**

Product Kits Type Short This Description Applications CLIA

Type Short This rat HO1 kit is a highly sensitive in-vitro chemiluminescent immunoassay for the measurement of trace amounts of analytes. ription ations CLIA

. Reactivity Rat

## **PRODUCT PROPERTIES**

## **TARGET INFORMATION**





This product is suitable for in-vitro studies under the RESEARCH USE ONLY [RUO] licence. This product must not be used as for diagnostic or other medical purposes. St John's Laboratory Ltd, Knowledge Dock Business Centre, University Way, London, E16 2RD | Tel: 0208 223 3081