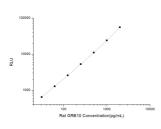

## **PRODUCT PROPERTIES**

| Detection   | Chemiluminescence                                                                                                               |
|-------------|---------------------------------------------------------------------------------------------------------------------------------|
| Sensitivity | 18.75pg/mL                                                                                                                      |
| Detection   | 31.25~2000pg/mL                                                                                                                 |
| Limit       |                                                                                                                                 |
| Assay Time  | 3.5h                                                                                                                            |
| Storage     | If unopened the kit may be stored at 2-8 °C for up to 1 month. If the kit will not be used within 1 month, store the components |
| Instruction | separately, according to the component table in the manual.                                                                     |
| Note        | FOR RESEARCH USE ONLY (RUO).                                                                                                    |
|             |                                                                                                                                 |