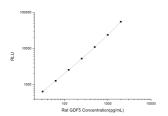

## **PRODUCT PROPERTIES**

**Detection** Chemiluminescence Sensitivity 18.75pg/mL Detection 31.25~2000pg/mL Limit

Assay Time 3.5h

Storage If unopened the kit may be stored at 2-8 °C for up to 1 month. If the kit will not be used within 1 month, store the components separately, according to the component table in the manual.