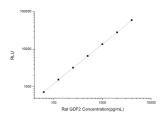

## **PRODUCT PROPERTIES**

**Detection** Chemiluminescence Sensitivity 37.5pg/mL Detection 62.5~4000pg/mL Limit

Assay Time 3.5h

Storage If unopened the kit may be stored at 2-8 °C for up to 1 month. If the kit will not be used within 1 month, store the components separately, according to the component table in the manual.