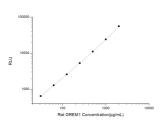

## **PRODUCT PROPERTIES**

| Detection   | Chemiluminescence                                                                                                               |
|-------------|---------------------------------------------------------------------------------------------------------------------------------|
| Sensitivity | 18.75pg/mL                                                                                                                      |
| Detection   | 31.25~2000pg/mL                                                                                                                 |
| Limit       |                                                                                                                                 |
| Assay Time  | 3.5h                                                                                                                            |
| Storage     | If unopened the kit may be stored at 2-8 °C for up to 1 month. If the kit will not be used within 1 month, store the components |
| Instruction | separately, according to the component table in the manual.                                                                     |
|             | FOR RESEARCH USE ONLY (RUO).                                                                                                    |
|             |                                                                                                                                 |