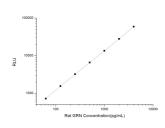

## **PRODUCT PROPERTIES**

 Detection
 Chemilluminescence

 Sensitivity
 37.5pg/mL

 Detection
 62.5~4000pg/mL

 Limit
 3.5h

 Assay Time
 3.5h

 Istruction
 If unopened the kit may be stored at 2-8 °C for up to 1 month. If the kit will not be used within 1 month, store the component suble in the manual.