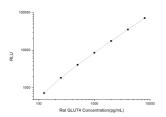

## **PRODUCT PROPERTIES**

**Detection** Chemiluminescence Sensitivity 75pg/mL Detection 125~8000pg/mL Limit

Assay Time 3.5h

Storage If unopened the kit may be stored at 2-8 °C for up to 1 month. If the kit will not be used within 1 month, store the components separately, according to the component table in the manual.